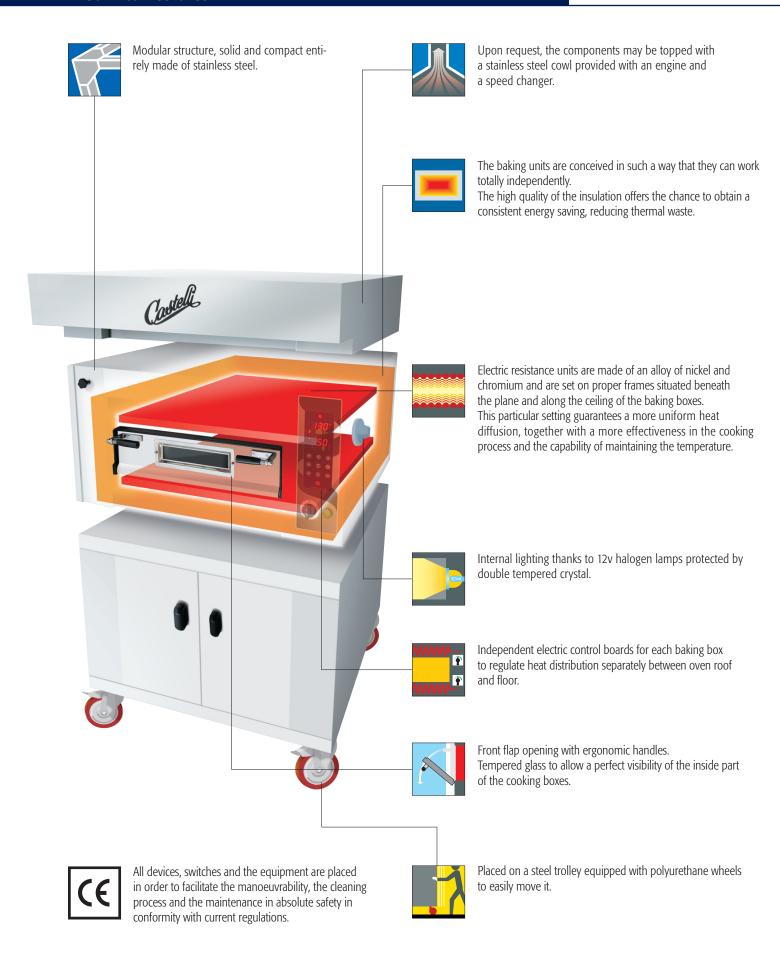

## Superpizza L

## OVENS FOR ROUND PIZZA AND AND SHOVEL PIZZA

The components are made in different sizes as single overlapping cooking boxes to suit any productive capacity.

Having small bulk, the structure can be easily handled and installed even in small spaces.

All modular ovens, as far as 610 and Superpizza models, can be operated either by electromechanical or electric control panels.

MD2
Twin module stainless steel support with wheels

| 1 |     |
|---|-----|
| 1 |     |
|   | i i |
|   |     |
|   |     |
|   |     |
|   |     |
|   |     |
|   |     |
|   |     |
|   |     |
|   |     |
|   |     |
|   |     |
|   |     |
|   |     |
|   |     |
|   |     |
|   |     |
|   |     |
|   |     |
|   |     |
|   |     |
|   |     |
|   |     |
|   |     |
|   |     |
|   |     |
|   |     |
|   |     |
|   |     |
| 1 |     |
|   |     |
|   |     |
|   |     |
|   |     |
|   |     |
|   |     |
|   |     |
|   | 4   |
|   |     |
|   |     |