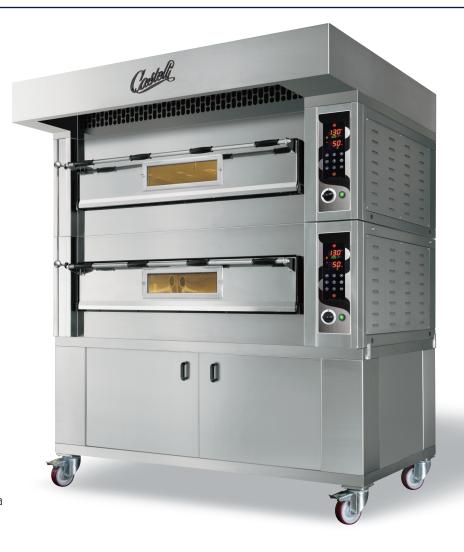

## OVENS FOR ROUND PIZZA AND AND SHOVEL PIZZA

The components are made in different sizes as single overlapping cooking boxes to suit any productive capacity.

Having small bulk, the structure can be easily handled and installed even in small spaces.

All modular ovens, as far as 610 and Superpizza models, can be operated either by electromechanical or electric control panels.

MD2
Twin module stainless steel support with wheels

| 1 |     |
|---|-----|
| 1 |     |
|   | i i |
|   |     |
|   |     |
|   |     |
|   |     |
|   |     |
|   |     |
|   |     |
|   |     |
|   |     |
|   |     |
|   |     |
|   |     |
|   |     |
|   |     |
|   |     |
|   |     |
|   |     |
|   |     |
|   |     |
|   |     |
|   |     |
|   |     |
|   |     |
|   |     |
|   |     |
|   |     |
|   |     |
|   |     |
| 1 |     |
|   |     |
|   |     |
|   |     |
|   |     |
|   |     |
|   |     |
|   |     |
|   | 4   |
|   |     |
|   |     |

| Model        | External Size |         |    | Internal Size |         |    | Power     |            | Weight |
|--------------|---------------|---------|----|---------------|---------|----|-----------|------------|--------|
|              | L             | cm<br>P | Н  | 1             | cm<br>P | h  | kV<br>min | V/h<br>max | Kg     |
| Superpizza/L | 172           | 135     | 52 | 122           | 105     | 18 | 4         | 12         | 430    |