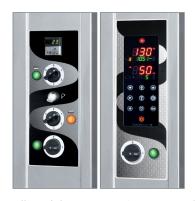

All modular ovens, as far as 610 and Superpizza models, can be operated either by electromechanical or electric control panels.

MD2
Twin module stainless steel support with wheels

| 1 |     |
|---|-----|
| 1 |     |
|   | i i |
|   |     |
|   |     |
|   |     |
|   |     |
|   |     |
|   |     |
|   |     |
|   |     |
|   |     |
|   |     |
|   |     |
|   |     |
|   |     |
|   |     |
|   |     |
|   |     |
|   |     |
|   |     |
|   |     |
|   |     |
|   |     |
|   |     |
|   |     |
|   |     |
|   |     |
|   |     |
|   |     |
|   |     |
| 1 |     |
|   |     |
|   |     |
|   |     |
|   |     |
|   |     |
|   |     |
|   |     |
|   | 4   |
|   |     |
|   |     |