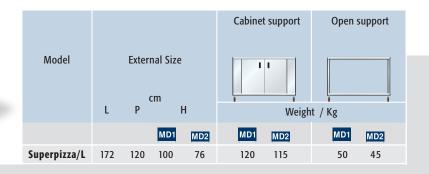

## Superpizza L

| Model        | External Size |         |    | Internal Size |         |    | Power     |            | Weight |
|--------------|---------------|---------|----|---------------|---------|----|-----------|------------|--------|
|              | L             | cm<br>P | Н  | 1             | cm<br>P | h  | kV<br>min | V/h<br>max | Kg     |
| Superpizza/L | 172           | 135     | 52 | 122           | 105     | 18 | 4         | 12         | 430    |