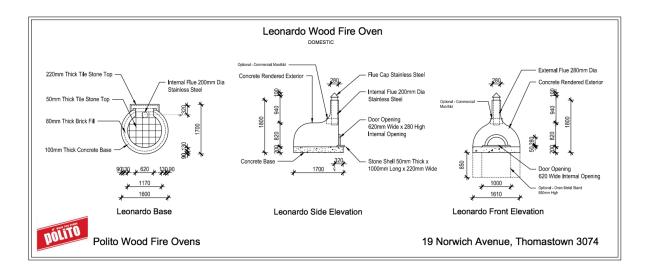

#### DIMENSIONS

- Inside: 1170mm D
- Flue: 200mm
- Front Opening: 570 (W) x 300 (H)
- Outside Dimensions: 1600mm x 1700mm

### **ELEVATION SPECIFCATIONS**