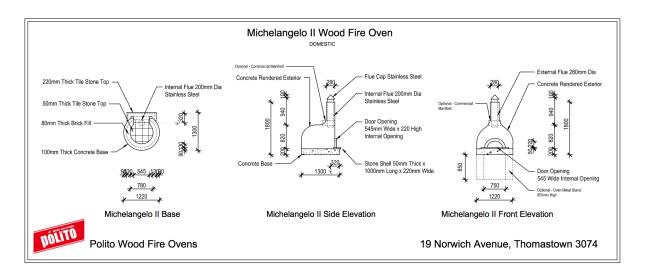

# **DIMENSIONS**

Inside: 780mm D

• Flue: 200mm

Front Opening: 470 (W) x 200 (H)

• Outside Dimensions: 1200mm x 1300mm

## **ELEVATION SPECIFICATIONS**