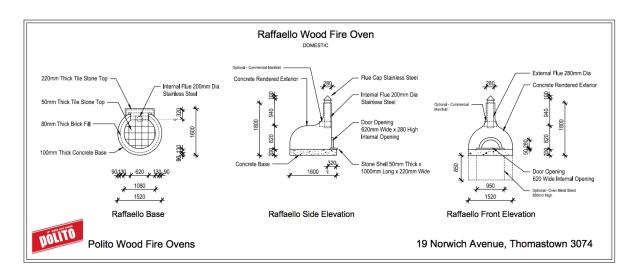

### **DIMENSIONS**

Inside: 1080mm D

• Flue: 200mm

• Front Opening: 570 (W) x 300 (H)

Outside Dimensions: 1500mm x 1600mm

# **ELEVATION SPECIFICATIONS**